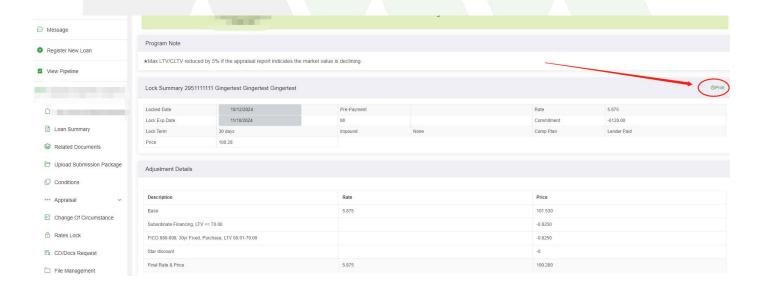

# Step 8. Congratulations! The file has been locked now, click the "Print" to generate the lock confirmation