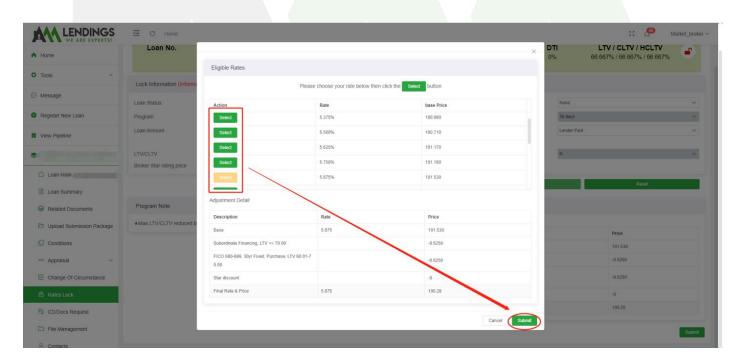

### Step 6. Click the "Select" button to choose the rate you want to lock, then click the "Submit" button.