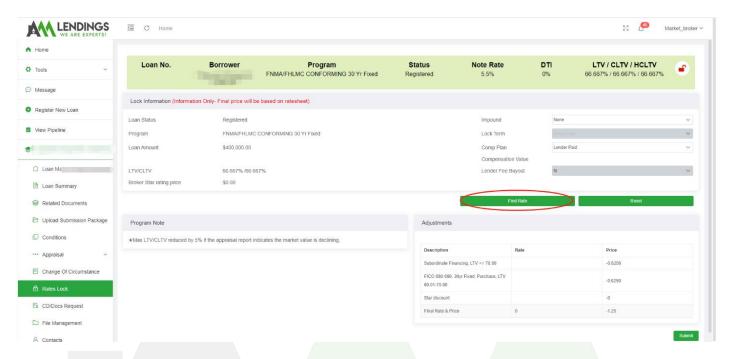

#### 1 (877) 789-8816 | NMLS #295075

## How to Lock Rate via TPO Portal

### Step 1. Log In to Your Account

TPO Portal: <a href="https://main.aaacapitalinvestment.com">https://main.aaacapitalinvestment.com</a>



Step 2. Click "View Pipeline"





#### Step 3. Locate Loan Case Files

Search for the subject file using criteria such as Loan No., Borrower, or Subject Address, then click on the file to access the detailed loan case information page.



Step 4. Select the "Rates Lock" button from the Navigation Bar







#### Step 5. Select the "Impound" and "Comp Plan" then click "Find Rate" button



### Step 6. Click the "Select" button to choose the rate you want to lock, then click the "Submit" button.





#### Step 7. Click "Submit" button to confirm lock



# Step 8. Congratulations! The file has been locked now, click the "Print" to generate the lock confirmation