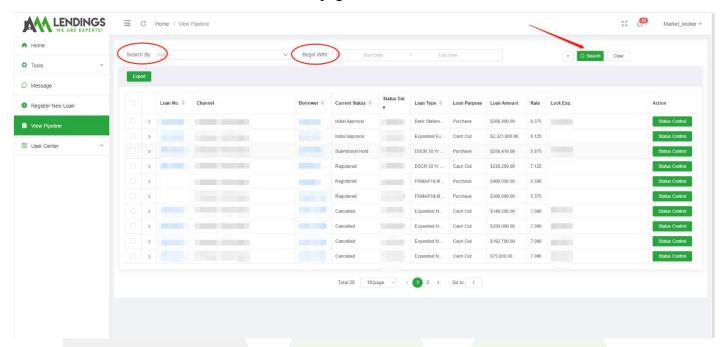

#### Step 3. Locate Loan Case Files

Search for the subject file using criteria such as Loan No., Borrower, or Subject Address, then click on the file to access the detailed loan case information page.

Step 4. Select the "Rates Lock" button from the Navigation Bar