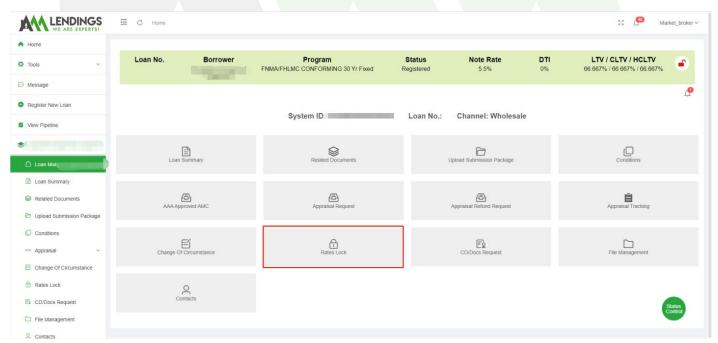

#### Step 3. Locate Loan Case Files

Search for the subject file using criteria such as Loan No., Borrower, or Subject Address, then click on the file to access the detailed loan case information page.

Step 4. Select the "Rates Lock" button from the Navigation Bar

#### Step 5. Select the "Impound" and "Comp Plan" then click "Find Rate" button