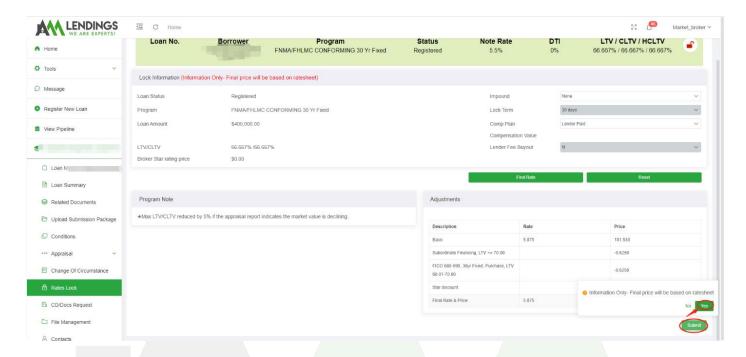

#### 1 (877) 789-8816 | NMLS #295075

## How to Lock Rate via TPO Portal

### Step 1. Log In to Your Account

TPO Portal: <a href="https://main.aaacapitalinvestment.com">https://main.aaacapitalinvestment.com</a>



Step 2. Click "View Pipeline"





#### Step 3. Locate Loan Case Files

Search for the subject file using criteria such as Loan No., Borrower, or Subject Address, then click on the file to access the detailed loan case information page.



Step 4. Select the "Rates Lock" button from the Navigation Bar







#### Step 5. Select the "Impound" and "Comp Plan" then click "Find Rate" button



### Step 6. Click the "Select" button to choose the rate you want to lock, then click the "Submit" button.





#### Step 7. Click "Submit" button to confirm lock



# Step 8. Congratulations! The file has been locked now, click the "Print" to generate the lock confirmation